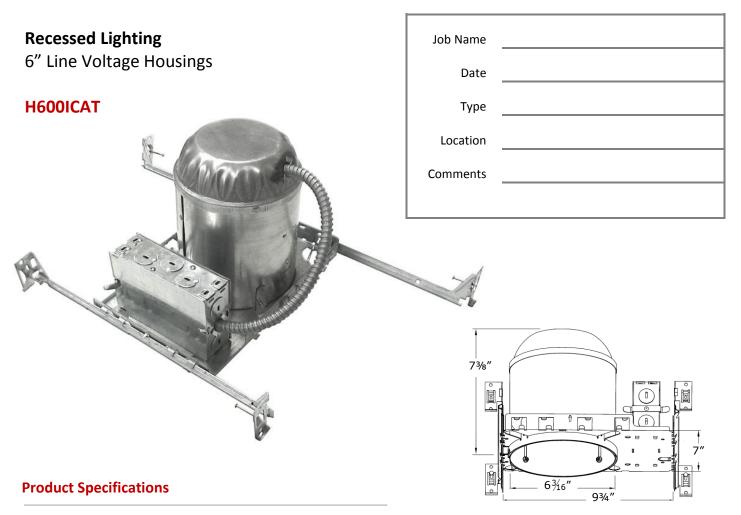

| Description: | Line voltage, new construction, insulated air tight housing |
|--------------|-------------------------------------------------------------|
| Dimensions:  | 9 3/4" Length by 7 3/8" Height                              |
| Lamp:        | 1 x 40W A19 or 75W PAR30 / R30 Max                          |
| Listings:    | UL damp location with feed through wiring                   |

## **Housing Features**

- For use in direct contact with thermal insulation
- Adjustable hanger bars with 8" to 25" joist span
- Integral T-Bar installation slots
- Hanger bars can be repositioned 90 degrees on the sides of the plaster frame for special applications
- WSEC listed for air tight applications
- Thermally protected
- Junction box is listed for through branch circuit wiring and has seven 1/2" knockouts
- Four Romex pry-outs with strain relief simplify Romex installation
- 4-port quick connector pre-installed in j/box