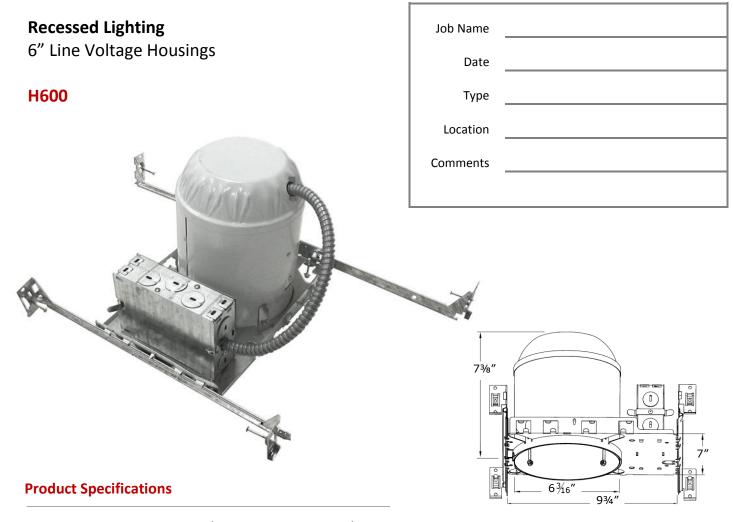

Description: Line voltage new construction housing

Dimensions: 9 3/4" Length by 7 3/8" Height Lamp: 1 x 150W PAR38 / R40 Max

Listings: UL damp location with feed through wiring

## **Housing Features**

- For use in non-insulated ceilings or 3" space between housing and insulation
- Adjustable hanger bars with 8" to 25" joist span
- Integral T-Bar installation slots
- Hanger bars can be repositioned 90 degrees on the sides of the plaster frame for special applications
- Thermally protected
- Junction box is listed for through branch circuit wiring and has seven 1/2" knockouts
- Four Romex pry-outs with strain relief simplify Romex installation
- 4-port quick connector pre-installed in j/box